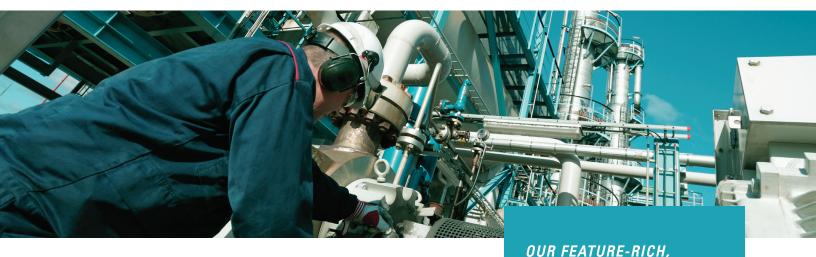

#### **ASSET TRACKING**

Speedcast FieldVision is designed to integrate multiple tracking devices and networks, so you know where everything is, at all times. Automatic alerting can send you notifications via portal, email or SMS when your asset has started to move, stopped, crossed a geofence region, or left a trailer door open. Vehicle telemetry allows you to track anything from speed to temperature readings and engine alerts.

- Full history of events, journeys and locations
- Rules engine and event notifications
- · Incident logs and reports
- Geofencing, barred locations and points of interest