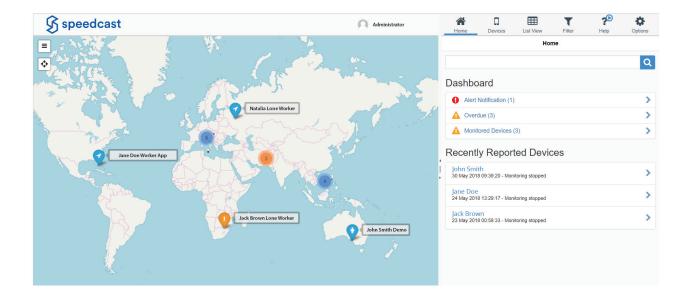

#### **DATA AT YOUR FINGERTIPS**

Keep tabs on your crew with Speedcast FieldVision to address duty of care obligations and corporate social responsibility; to easily adhere to health and safety, as well as lone worker legislation; and to protect your organization's brand values. Use the same platform to track things, allowing you to better manage and locate your assets; connect and control a network of devices; and collect real-time data for analysis.

## **EASY TO INSTALL, OPERATE AND SCALE**

The Speedcast FieldVision app can be downloaded on any Android or iOS smartphone. Simply pay a one-time set-up fee and a monthly subscription fee to access real-time tracking of thousands of people and assets. With Speedcast FieldVision, you can broadcast messages to all (or groups) of your devices at the same time. Two-way messaging allows users to respond to and receive pertinent updates.

## **SPEEDCAST FIELDVISION™ PLATFORM**

ASSETS