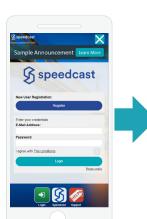

With LAUNCH Internet, Speedcast manages and provisions all aspects of staff and crew usage and satellite connectivity, relieving the remote site operator of any administrative burdens and monthly commitments. Users can simply select Wi-Fi packages and make purchases through the easy-to-use LAUNCH Internet Portal. The flexible portal can be custom configured to the layout needs of the owner or operator and provides access to comprehensive self-service and support options.

- Access to Wi-Fi
- Open LAUNCH Internet Homepage
- End-users create a single account to access service

crew's personal internet connectivity needs anywhere in the world so you can focus on what's most important: your business.