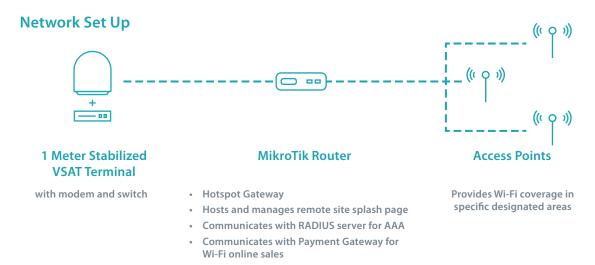

#### **FULLY MANAGED**

- Speedcast manages all aspects of crew usage, including payment and 24/7 troubleshooting and support.
- Remote staff and crew access an online self-service portal to purchase data plans via credit card or PayPal, or to use a voucher code.
- The solution utilizes a range of C-band and Ku-band antennas and offers multiple allowance plan options.