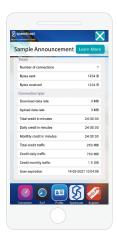

### Speedcast LAUNCH Internet – End User Portal & Customer Reports

End users get access to data usage status and tools to help manage and get the most out of the data packages they buy.

Customers can view reports to monitor crew network bandwidth, utilization, and manage remote site morale and welfare requirements.