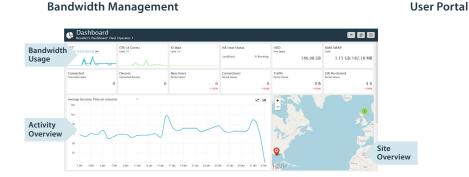

### Speedcast LAUNCH Internet – End User Portal & Customer Reports

End users get access to data usage status and tools to help manage and get the most out of the data packages they buy.

Customers can view reports to monitor crew network bandwidth, utilization, and manage remote site morale and welfare requirements.