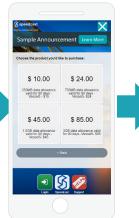

With LAUNCH Internet, Speedcast manages and provisions all aspects of staff and crew usage and satellite connectivity, relieving the remote site operator of any administrative burdens and monthly commitments. Users can simply select Wi-Fi packages and make purchases through the easy-to-use LAUNCH Internet Portal. The flexible portal can be custom configured to the layout needs of the owner or operator and provides access to comprehensive self-service and support options.

Contact a Speedcast Sales Representative or email info@speedcast.com for more information.

- Internet data or voucher options
- Payment via major credit cards or PayPal
- Google
  Q
  Coops offend in +2 (NR) +2 (NR)
  - Remote staff and crew internet
  - End-user accounts accessible from any site connected to internet