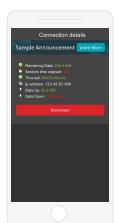

### Speedcast LAUNCH Internet – End User Portal & Customer Reports

End users get access to data usage status and tools to help manage and get the most out of the data packages they buy.

Customers can view reports to monitor crew network bandwidth, utilization, and manage remote site morale and welfare requirements.