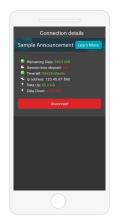

#### Speedcast LAUNCH Internet — End User Portal and Customer Reports

End users get access to data usage statistics and tools to help manage and get the most out of the data packages they buy. Customers can view reports to monitor guest and crew network bandwidth and utilization and to manage user satisfaction.

## User Portal