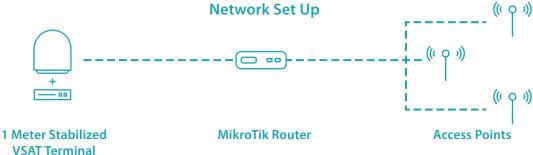

with modem and switch

- Hotspot Gateway
- Hosts and manages remote site splash page
- Communicates with RADIUS server for AAA
- Communicates with Payment Gateway for Wi-Fi online sales

Provides Wi-Fi coverage in specific designated areas