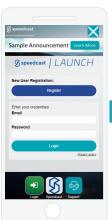

A complete managed passenger and crew Wi-Fi service from installation to support.

Visit www.speedcast.com/LAUNCH or scan QR code to learn more.

- Access to Wi-Fi
- · Open LAUNCH Internet homepage
- End users create a single account to access service.

- Internet data or voucher options
- Payment via major credit cards or PayPal
- Google

  Google

  Cooper offend in ⊕2 (NB) ⊕2(NB)
  - Guest/crew internet
  - End-user accounts accessible from any site connected to internet