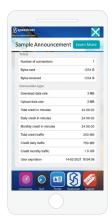

#### Speedcast LAUNCH Internet — End User Portal and Customer Reports

End users get access to data usage statistics and tools to help manage and get the most out of the data packages they buy. Customers can view reports to monitor guest and crew network bandwidth and utilization and to manage user satisfaction.

### **Bandwidth Management**