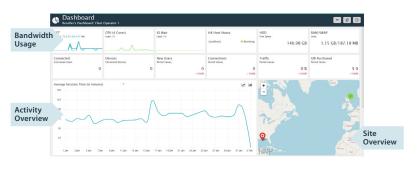

#### Speedcast LAUNCH Internet — End User Portal and Customer Reports

End users get access to data usage statistics and tools to help manage and get the most out of the data packages they buy. Customers can view reports to monitor guest and crew network bandwidth and utilization and to manage user satisfaction.

### **Bandwidth Management**