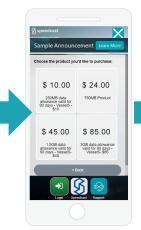

- Internet data or voucher options
- Payment via major credit cards or PayPal
- Google

  Google

  Cooper offend in ⊕2 (NB) ⊕2(NB)
  - Guest/crew internet
  - End-user accounts accessible from any site connected to internet