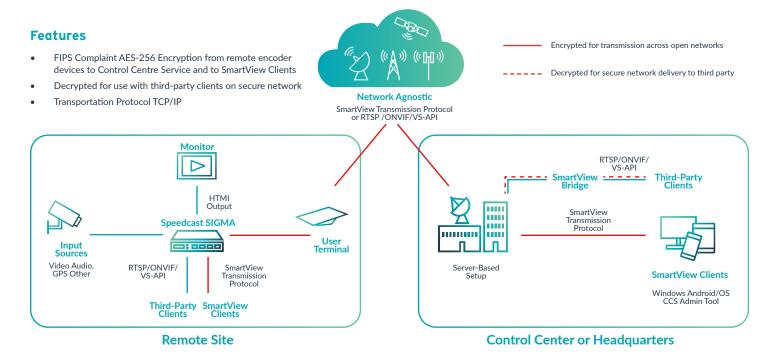

**User-Friendly Software:** Designed for simplicity; no specialist training required.



Hardware Integration: Connects with off-the-shelf cameras worldwide via SmartView software or web interface.



**Cost-Effective Streaming:** Dramatically lowers data costs by enabling streaming as low as 1kbps.



**Robust Performance:** Stream real-time video even in the harshest network conditions.



Flexible Hosting Options: Choose between onpremise or cloud-based hosting solutions.



Multi-Stream Capability: Simultaneously manage multiple streams, each at different bitrates.



**Professional Services:** Experienced professionals offer solution design, site survey, installation, and expert support, ensuring tailored solutions that fit your requirements.

### **End-to-end Integrated Solution**



#### SmartView Client Viewer

The Client Viewer is multi-platform across Windows, Android, and iOS and delivers real-time video, audio, GPS, mapping data, and remote control features.



#### **Expert Support from Speedcast**

Speedcast Professional and Systems Integration Services provide expert engineering and operational support. Our certified technicians, engineers, and project managers are ready to assist with onsite installation and maintenance, ensuring your system operates flawlessly.