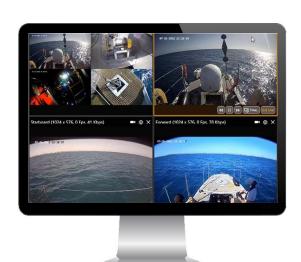

#### SmartView Client Viewer

The Client Viewer is multi-platform across Windows, Android, and iOS and delivers real-time video, audio, GPS, mapping data, and remote control features.