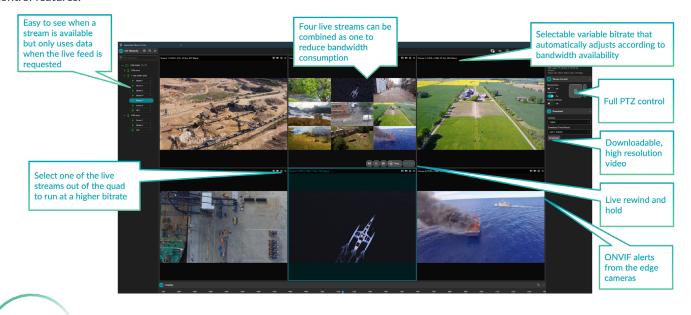

# **Value Propositions**

Total Recall™ Image Enhancement: Download highresolution images for detailed visual confirmation.

**User-Friendly Software:** Designed for simplicity; no specialist training required.

**Robust Performance:** Stream real-time video even in the harshest network conditions.

Flexible Hosting Options: Choose between onpremise or cloud-based hosting solutions.

Multi-Stream Capability: Simultaneously manage multiple streams, each at different bitrates.

#### SmartView Client Viewer

The Client Viewer is multi-platform across Windows, Android, and iOS and delivers real-time video, audio, GPS, mapping data, and remote control features.